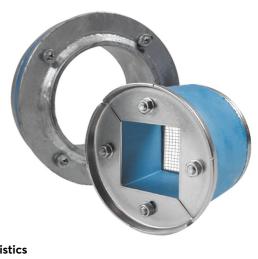

# **Roxtec R X transit**

Transit for sealing around multiple cables and pipes in a limited area without welding or bolting.

The Roxtec RX is a round cable and pipe transit with a sleeve for attachment through expansion. The standard sealing modules are adaptable to cables and pipes of different sizes and can be used to build in spare capacity in the transit. When the bolts are tightened, the rubber gasket on the outside of the sleeve expands in the hole to firm attachment.

- Perfect for retrofit
- Quick and easy to install
- Adapts to cables and pipes of different sizes

### **Product characteristics**

Structure of installation

Mounting type

Existing hole